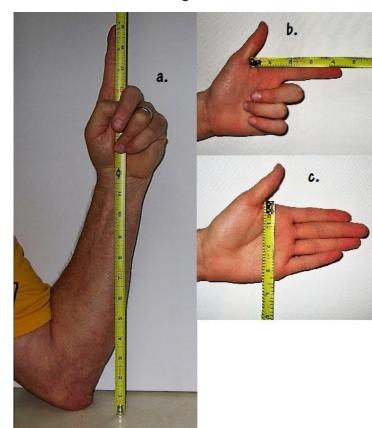

## TO GIVE YOU THE MOST ACCURATE QUOTE, I WILL NEED THE FOLLOWING:

- 1. The 3 measurements in diagram 1–a. b. and c.
- 2. The handle butt style you want (if the one you want is not pictured, send a photo)
- 3. Polished, Dull, or Gold/Bronze finish
- 4. Wrap Color (Black, Red, Wine, Navy, Green or Pink)
- 5. Whether or not you want engraving, and what you want engraved. Extra charge for more than five characters per sai).
- 6. Your state or country postal code for shipping quote
- 7. Style of Training: does it require a modified sai shape? (Ex: 360 degree spins)
- 8. Payment preference (Paypal, check or money order)